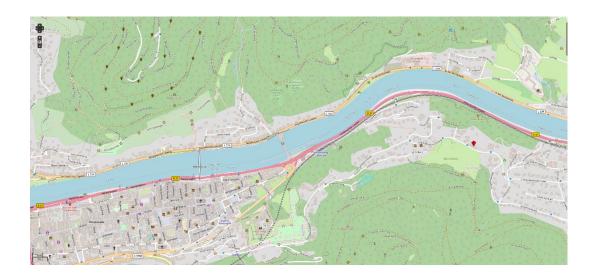

### Map of Studio Villa Bosch

# Travel

Studio Villa Bosch is a 15-20 minute drive from Heidelberg's city centre and main station.